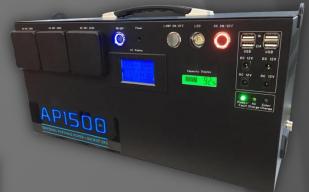

## UNIVERSAL PORTABLE POWER + BACKUP UPS

Pure Sine Wave Lithium Ion (Panasonic) AC220V + DC12V Output USB Output

Suitable for: Contractor site work Remote camera surveillance Server UPS backup Off Grid Deployment

| MODEL        | AP750                                    | AP1000           | AP1500            | AP2000            |
|--------------|------------------------------------------|------------------|-------------------|-------------------|
| CAPACITY     | 750Wh (12V70AH)                          | 1000Wh (12V90AH) | 1500Wh (12V135AH) | 2000Wh (12V180AH) |
| AC INPUT     | AC 90V – 250V 50/60Hz                    |                  |                   |                   |
| DC INPUT     | 24V, ≤200W                               | 24V, ≤200W       | 24V, ≤200W        | 24V, ≤200W        |
| AC OUTPUT    | 220V/ 50Hz 110V/60Hz                     |                  |                   |                   |
| DC OUTPUT    | 4 x DC 12V(2.5A x 4) 4 x USB 5V(1A,2.1A) |                  |                   |                   |
| AC OUTPUT    | Rated : 1000W*                           | Rated : 1100W*   | Rated : 1200W*    | Rated : 1200W*    |
| POWER *      | Peak : 1200W                             | Peak :1500W      | Peak :1500W       | Peak : 1500W      |
| CHARGE TIME  | 7Hr                                      | 9Hr              | 13Hr              | 18Hr              |
| LI-ION CELLS | 18650 PANASONIC 3200mah                  |                  |                   |                   |
| UPS          | Switchover @ ≤ 20ms                      |                  |                   |                   |
| DIMENSION    | 370*192*168 mm                           | 430*212*189 mm   | 430*212*224 mm    | 430*212*224 mm    |
| WEIGHT       | 9.60Kg                                   | 13.30Kg          | 14.40Kg           | 16.50Kg           |