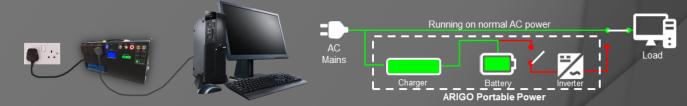

## **BUILT-IN UPS Function**

When AC power source from the power grid is normal, electricity from the AC mains will be channelled to power the computer as well as to charge the APXXXX.

When electrical power from the AC mains is lost, the APXXXX will switch over to the lithium battery power to continuously provide power to the computer without disruption.