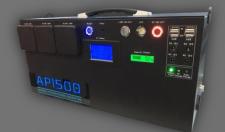

| MODEL        | AP750                                    | AP1000           | AP1500            | AP2000            |
|--------------|------------------------------------------|------------------|-------------------|-------------------|
| CAPACITY     | 750Wh (12V70AH)                          | 1000Wh (12V90AH) | 1500Wh (12V135AH) | 2000Wh (12V180AH) |
| AC INPUT     | AC 90V – 250V 50/60Hz                    |                  |                   |                   |
| DC INPUT     | 24V, ≤200W                               | 24V, ≤200W       | 24V, ≤200W        | 24V, ≤200W        |
| AC OUTPUT    | 220V/ 50Hz 110V/60Hz                     |                  |                   |                   |
| DC OUTPUT    | 4 x DC 12V(2.5A x 4) 4 x USB 5V(1A,2.1A) |                  |                   |                   |
| AC OUTPUT    | Rated : 1000W*                           | Rated : 1100W*   | Rated : 1200W*    | Rated : 1200W*    |
| POWER *      | Peak : 1200W                             | Peak :1500W      | Peak :1500W       | Peak : 1500W      |
| CHARGE TIME  | 7Hr                                      | 9Hr              | 13Hr              | 18Hr              |
| LI-ION CELLS | 18650 PANASONIC 3200mah                  |                  |                   |                   |
| UPS          | Switchover @ ≤ 20ms                      |                  |                   |                   |
| DIMENSION    | 370*192*168 mm                           | 430*212*189 mm   | 430*212*224 mm    | 430*212*224 mm    |
| WEIGHT       | 9.60Kg                                   | 13.30Kg          | 14.40Kg           | 16.50Kg           |