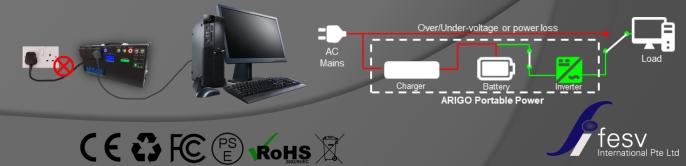

## **BUILT-IN UPS Function**

When AC power source from the power grid is normal, electricity from the AC mains will be channelled to power the computer as well as to charge the APXXXX.

When electrical power from the AC mains is lost, the APXXXX will switch over to the lithium battery power to continuously provide power to the computer without disruption.