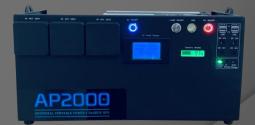

| MODEL        | AP750                                    | AP1000           | AP1500            | AP2000            |
|--------------|------------------------------------------|------------------|-------------------|-------------------|
| CAPACITY     | 750Wh (12V70AH)                          | 1000Wh (12V90AH) | 1500Wh (12V135AH) | 2000Wh (12V180AH) |
| AC INPUT     | AC 90V – 250V 50/60Hz                    |                  |                   |                   |
| DC INPUT     | 24V, ≤200W                               | 24V, ≤200W       | 24V, ≤200W        | 24V, ≤200W        |
| AC OUTPUT    | 220V/ 50Hz 110V/60Hz                     |                  |                   |                   |
| DC OUTPUT    | 4 x DC 12V(2.5A x 4) 4 x USB 5V(1A,2.1A) |                  |                   |                   |
| AC OUTPUT    | Rated : 1000W*                           | Rated : 1100W*   | Rated : 1200W*    | Rated : 1200W*    |
| POWER *      | Peak : 1200W                             | Peak :1500W      | Peak :1500W       | Peak : 1500W      |
| CHARGE TIME  | 7Hr                                      | 9Hr              | 13Hr              | 18Hr              |
| LI-ION CELLS | 18650 PANASONIC 3200mah                  |                  |                   |                   |
| UPS          | Switchover @ ≤ 20ms                      |                  |                   |                   |
| DIMENSION    | 370*192*168 mm                           | 430*212*189 mm   | 430*212*224 mm    | 430*212*224 mm    |
| WEIGHT       | 9.60Kg                                   | 13.30Kg          | 14.40Kg           | 16.50Kg           |