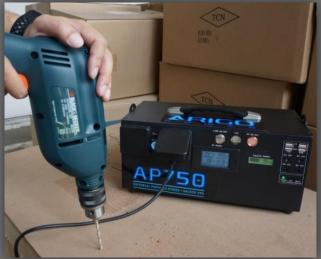

\* Non Inductive Load only.

Examples of inductive loads - devices with built-in motors like fan, pumps, relays, transformers, electromagnets, drills, electric saw etc.

Customisation available, contact us