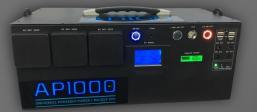

| MODEL        | AP750                                    | AP1000           | AP1500            | AP2000            |
|--------------|------------------------------------------|------------------|-------------------|-------------------|
| CAPACITY     | 750Wh (12V70AH)                          | 1000Wh (12V90AH) | 1500Wh (12V135AH) | 2000Wh (12V180AH) |
| AC INPUT     | AC 90V – 250V 50/60Hz                    |                  |                   |                   |
| DC INPUT     | 24V, ≤200W                               | 24V, ≤200W       | 24V, ≤200W        | 24V, ≤200W        |
| AC OUTPUT    | 220V/ 50Hz 110V/60Hz                     |                  |                   |                   |
| DC OUTPUT    | 4 x DC 12V(2.5A x 4) 4 x USB 5V(1A,2.1A) |                  |                   |                   |
| AC OUTPUT    | Rated : 1000W*                           | Rated : 1100W*   | Rated : 1200W*    | Rated : 1200W*    |
| POWER *      | Peak : 1200W                             | Peak :1500W      | Peak :1500W       | Peak : 1500W      |
| CHARGE TIME  | 7Hr                                      | 9Hr              | 13Hr              | 18Hr              |
| LI-ION CELLS | 18650 PANASONIC 3200mah                  |                  |                   |                   |
| UPS          | Switchover @ ≤ 20ms                      |                  |                   |                   |
| DIMENSION    | 370*192*168 mm                           | 430*212*189 mm   | 430*212*224 mm    | 430*212*224 mm    |
| WEIGHT       | 9.60Kg                                   | 13.30Kg          | 14.40Kg           | 16.50Kg           |