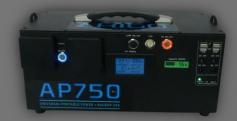

| MODEL        | AP750                                    | AP1000           | AP1500            | AP2000            |
|--------------|------------------------------------------|------------------|-------------------|-------------------|
| CAPACITY     | 750Wh (12V70AH)                          | 1000Wh (12V90AH) | 1500Wh (12V135AH) | 2000Wh (12V180AH) |
| AC INPUT     | AC 90V – 250V 50/60Hz                    |                  |                   |                   |
| DC INPUT     | 24V, ≤200W                               | 24V, ≤200W       | 24V, ≤200W        | 24V, ≤200W        |
| AC OUTPUT    | 220V/ 50Hz 110V/60Hz                     |                  |                   |                   |
| DC OUTPUT    | 4 x DC 12V(2.5A x 4) 4 x USB 5V(1A,2.1A) |                  |                   |                   |
| AC OUTPUT    | Rated : 1000W*                           | Rated : 1100W*   | Rated : 1200W*    | Rated : 1200W*    |
| POWER *      | Peak : 1200W                             | Peak :1500W      | Peak :1500W       | Peak : 1500W      |
| CHARGE TIME  | 7Hr                                      | 9Hr              | 13Hr              | 18Hr              |
| LI-ION CELLS | 18650 PANASONIC 3200mah                  |                  |                   |                   |
| UPS          | Switchover @ ≤ 20ms                      |                  |                   |                   |
| DIMENSION    | 370*192*168 mm                           | 430*212*189 mm   | 430*212*224 mm    | 430*212*224 mm    |
| WEIGHT       | 9.60Kg                                   | 13.30Kg          | 14.40Kg           | 16.50Kg           |